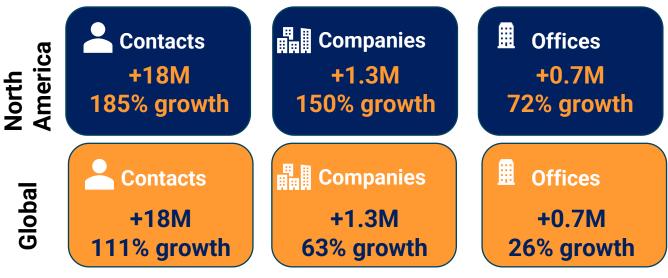

## **NetFinder updates**

Over the past four months, the Rhetorik team has been delivering on its' promise of global B2B data excellence by expanding NetFinder's coverage, both in North America and globally.

from end of August 2023 to December 2023